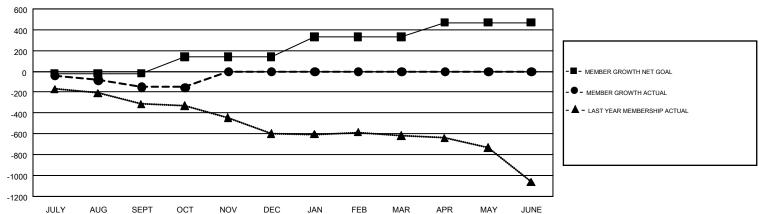

## GMT Constitutional Area 2, Group A

GMT: GORDON ZIEGLER

REPORT DOES NOT INCLUDE CLUBS IN UNDISTRICTED AREAS.

| Clubs         |               |             |               | Members               |                           |                         |                                                    |  |
|---------------|---------------|-------------|---------------|-----------------------|---------------------------|-------------------------|----------------------------------------------------|--|
|               | RESULTS FO    | R 2018-2019 |               | RESULTS FOR 2018-2019 |                           |                         |                                                    |  |
| QUARTER       | NEW CLUB GOAL | NEW CLUBS   | DROPPED CLUBS | QUARTER               | MEMBER GROWTH NET<br>GOAL | MEMBER GROWTH<br>ACTUAL | DROPPED<br>MEMBERS ACTUAL<br>(including transfers) |  |
| JULY/AUG/SEPT | 1             | 1           | 1             | JULY/AUG/SEPT         | -20                       | 271                     | 361                                                |  |
| OCT/NOV/DEC   | 3             | 0           | 1             | OCT/NOV/DEC           | 158                       | 142                     | 131                                                |  |
| JAN/FEB/MAR   | 5             | 0           | 0             | JAN/FEB/MAR           | 192                       | 0                       | 0                                                  |  |
| APR/MAY/JUNE  | 5             | 0           | 0             | APR/MAY/JUNE          | 139                       | 0                       | 0                                                  |  |

## GOALS AND ACTUAL MEMBERS CUMULATIVE

|          | 169 CLUBS OF 678 ADDED 1 OR MORE  NEW MEMBERS | GENDER DISTRIBUTION  MALE 10,693 (67.46%)           |                                                                                                 |                                                           |
|----------|-----------------------------------------------|-----------------------------------------------------|-------------------------------------------------------------------------------------------------|-----------------------------------------------------------|
|          |                                               | FEMALE                                              | 5,158 (32.54%)                                                                                  |                                                           |
| 68       | CLICK HERE FOR CHIMIN ATIVE                   | TOTAL FAMILY UNIT MEMBERS                           |                                                                                                 | 3,067                                                     |
| 0<br>424 | MEMBERSHIP DATA                               | FAMILY MEMBERS PAYING HALF DUES                     |                                                                                                 | 1,559                                                     |
|          |                                               |                                                     |                                                                                                 |                                                           |
|          | 68<br>0<br>424<br>492                         | 68 0 424  CLICK HERE FOR CUMULATIVE MEMBERSHIP DATA | 68 0 424  CLICK HERE FOR CUMULATIVE MEMBERSHIP DATA  TOTAL FAMILY UNIT MEM FAMILY MEMBERS PAYIN | MALE   10,693 (67.46%)     FEMALE   5,158 (32.54%)     68 |