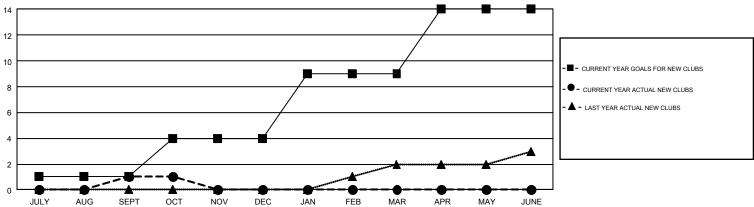

## GMT Constitutional Area 2, Group A

GMT: GORDON ZIEGLER

REPORT DOES NOT INCLUDE CLUBS IN UNDISTRICTED AREAS.

| Clubs         |               |             |               | Members               |                           |                         |                                                    |  |
|---------------|---------------|-------------|---------------|-----------------------|---------------------------|-------------------------|----------------------------------------------------|--|
|               | RESULTS FO    | R 2018-2019 |               | RESULTS FOR 2018-2019 |                           |                         |                                                    |  |
| QUARTER       | NEW CLUB GOAL | NEW CLUBS   | DROPPED CLUBS | QUARTER               | MEMBER GROWTH NET<br>GOAL | MEMBER GROWTH<br>ACTUAL | DROPPED<br>MEMBERS ACTUAL<br>(including transfers) |  |
| JULY/AUG/SEPT | 1             | 1           | 1             | JULY/AUG/SEPT         | -20                       | 271                     | 361                                                |  |
| OCT/NOV/DEC   | 3             | 0           | 1             | OCT/NOV/DEC           | 158                       | 142                     | 131                                                |  |
| JAN/FEB/MAR   | 5             | 0           | 0             | JAN/FEB/MAR           | 192                       | 0                       | 0                                                  |  |
| APR/MAY/JUNE  | 5             | 0           | 0             | APR/MAY/JUNE          | 139                       | 0                       | 0                                                  |  |

## GOALS AND ACTUAL NEW CLUBS CUMULATIVE